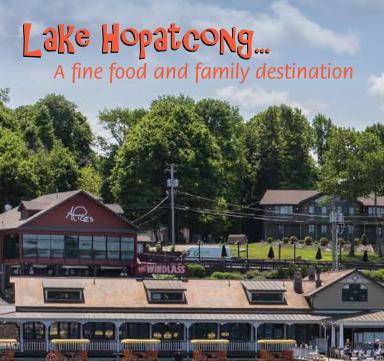

#### **ALICE'S AND BIG FISH LOUNGE**

24 Nolan's Point Park Rd. Lake Hopatcong, NJ 973-663-9600 alicesrestaurantnj.com

Alice's is relaxed, memorable lakeview dining at its best

offering delicious food in a casual atmosphere with picturesque views of Lake Hopatcong. An exciting menu includes shareable dishes, delicious burgers, and fun drinks. Go below deck to Big Fish Lounge for live music and enjoy a beer or handcrafted cocktail along with dart boards, shuffleboard, corn-hole, bumper pool, and flat screen TVs.

#### Lake Hopatcong Cruises

A 57' Skipperliner on Lake Hopatcong where guests can cruise around and enjoy stunning lakeviews.

Ihcruises.com

LivetheLaKeNJ is a family of businesses created to give lakegoers a varied set of experiences on Lake Hopatcong.

#### The Windlass

Casual lake-front dining offering Italian-American favorites and international fare. thewindlass.com

Visit us online to learn more! **f** Live the Lake NI

@ @livethelakeN

#### LAKE HOPATCONG **CRUISES**

37 Nolan's Point Park Rd. Lake Hopatcong, NJ 973-663-5000 lakehopatcongcruises.com

The largest boat on the state's largest lake, Miss Lotta is available for lunch, dinner and Specialty Cruises as well as Private Cruises throughout the summer. Miss Lotta features a full dining room, upper deck, full bar and a state-of-the-art audiovisual system. During Lunch and Dinner Cruises, guests enjoy stunning views and delicious cuisine from sister properties, The Windlass and Alice's.

#### **THE WINDLASS**

45 Nolan's Point Park Rd. Lake Hopatcong, NJ 973-663-3190

thewindlass.com

For generations, The Windlass, a year-round restaurant at Nolan's Point on Lake Hopatcong, has offered seasonal dining with exceptional hospitality. Our historic, family-friendly restaurant offers an Italian American menu, indoor and outdoor pavilion dining with lake views, and great live music and events. The Windlass is also a perfect venue for private events; offering a private party room, customizable menus, and experienced event coordinators.