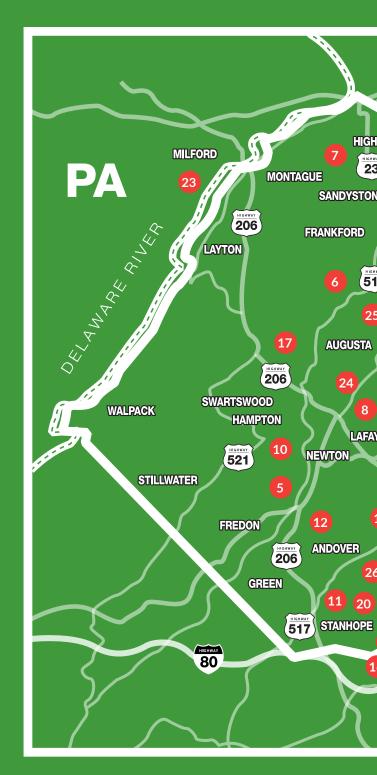

rator, Microwave, and Keurig in all rooms.
- Free high speed Wi-Fi and the all new IHG Studio allows casting to your in room TV from your devices.
- Rent our 650 sq. ft. Crystal Room for your next meeting or event. Call us today for details & pricing.

### We're there. So you can be too.

8 North Park Drive, Newton, NJ | 973.940.8888 | newtonexpress.com



#### WHISTLING SWAN INN

Stanhope, NJ 973-347-6369 info@whistlingswaninn.com whistlingswaninn.com

Modern luxury meets Victorian elegance at the The Whistling Swan Inn, an elegantly restored 1905 Victorian home. Hospitality and quiet warmth infuse the beautiful manor house where you can stroll in the Victorian garden or read the morning paper on the veranda before heading out to enjoy all the area has to offer.

# FIND YOUR ADVENTURE I



# N THE SUSSEX SKYLANDS





# The Ideal Wedding Venue



Skyview Golf Club is New Jersey's most scenic wedding venue. With over 190 acres of property, a rustic log cabin, and a barn complete with silos, you will have a picturesque setting for your wedding 365 days a year. The property weaves through striking natural terrain in the heart of Sussex County. Our scenic ceremony area gives a breathtaking panoramic view of the Hamburg Mountains.

# FOOD & DRINK

RESTAURANTS

**BANQUETS** 

WEDDINGS

#### 28th Hole at Great **Gorge Country Club**

Vernon, NJ 973-827-7603 greatgorgemc.com

#### Alice's\*

Lake Hopatcong, NJ 973-663-9600 alicesrestaurantnj.com

#### **Andover Diner**

Andover, NJ 973-786-6641 andover-diner.business.site

#### **Anthony Francos Pizza**

Sparta, NJ 973-729-6000 af