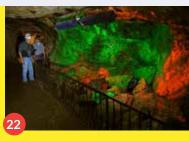

# STERLING HILL MINING MUSEUM

Ogdensburg, NJ 973-209-7212 sterlinghillminingmuseum.org

What was once one of the world's richest zinc ore deposits and renowned zinc mine is now a world famous museum and attraction. Expect a fun, scientific adventure including an underground mine tour, the one and only fluorescent "Rainbow Tunnel," Museum of Fluorescence, and an amazing collection of fluorescent minerals. You'll go inside the mine itself and see mining equipment, a drilling and blasting demonstration and other enticing displays. Come and see why this area in NJ is called "the fluorescent mineral capital of the world!"