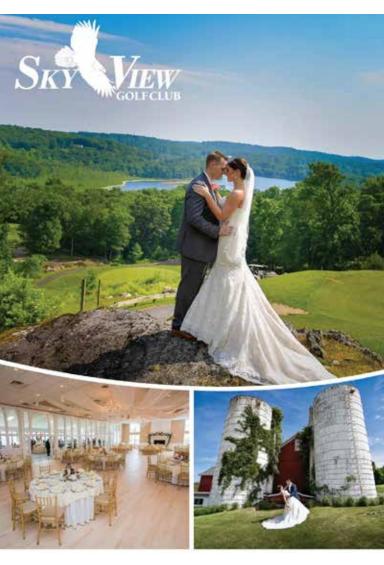

# The Ideal Wedding Venue

Skyview Golf Club is New Jersey's most scenic wedding venue. With over 190 acres of property, a rustic log cabin, and a barn complete with silos, you will have a picturesque setting for your wedding 365 days a year. The property weaves through striking natural terrain in the heart of Sussex County. Our scenic ceremony area gives a breathtaking panoramic view of the Hamburg Mountains.