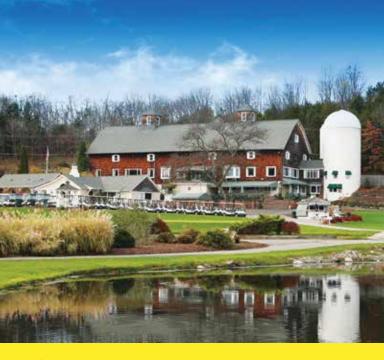

# The Ideal Wedding Venue

Skyview Golf Club is New Jersey's most scenic wedding venue. With over 190 acres of property, a rustic log cabin, and a barn complete with silos, you will have a picturesque setting for your wedding 365 days a year. The property weaves through striking natural terrain in the heart of Sussex County. Our scenic ceremony area gives a breathtaking panoramic view of the Hamburg Mountains.